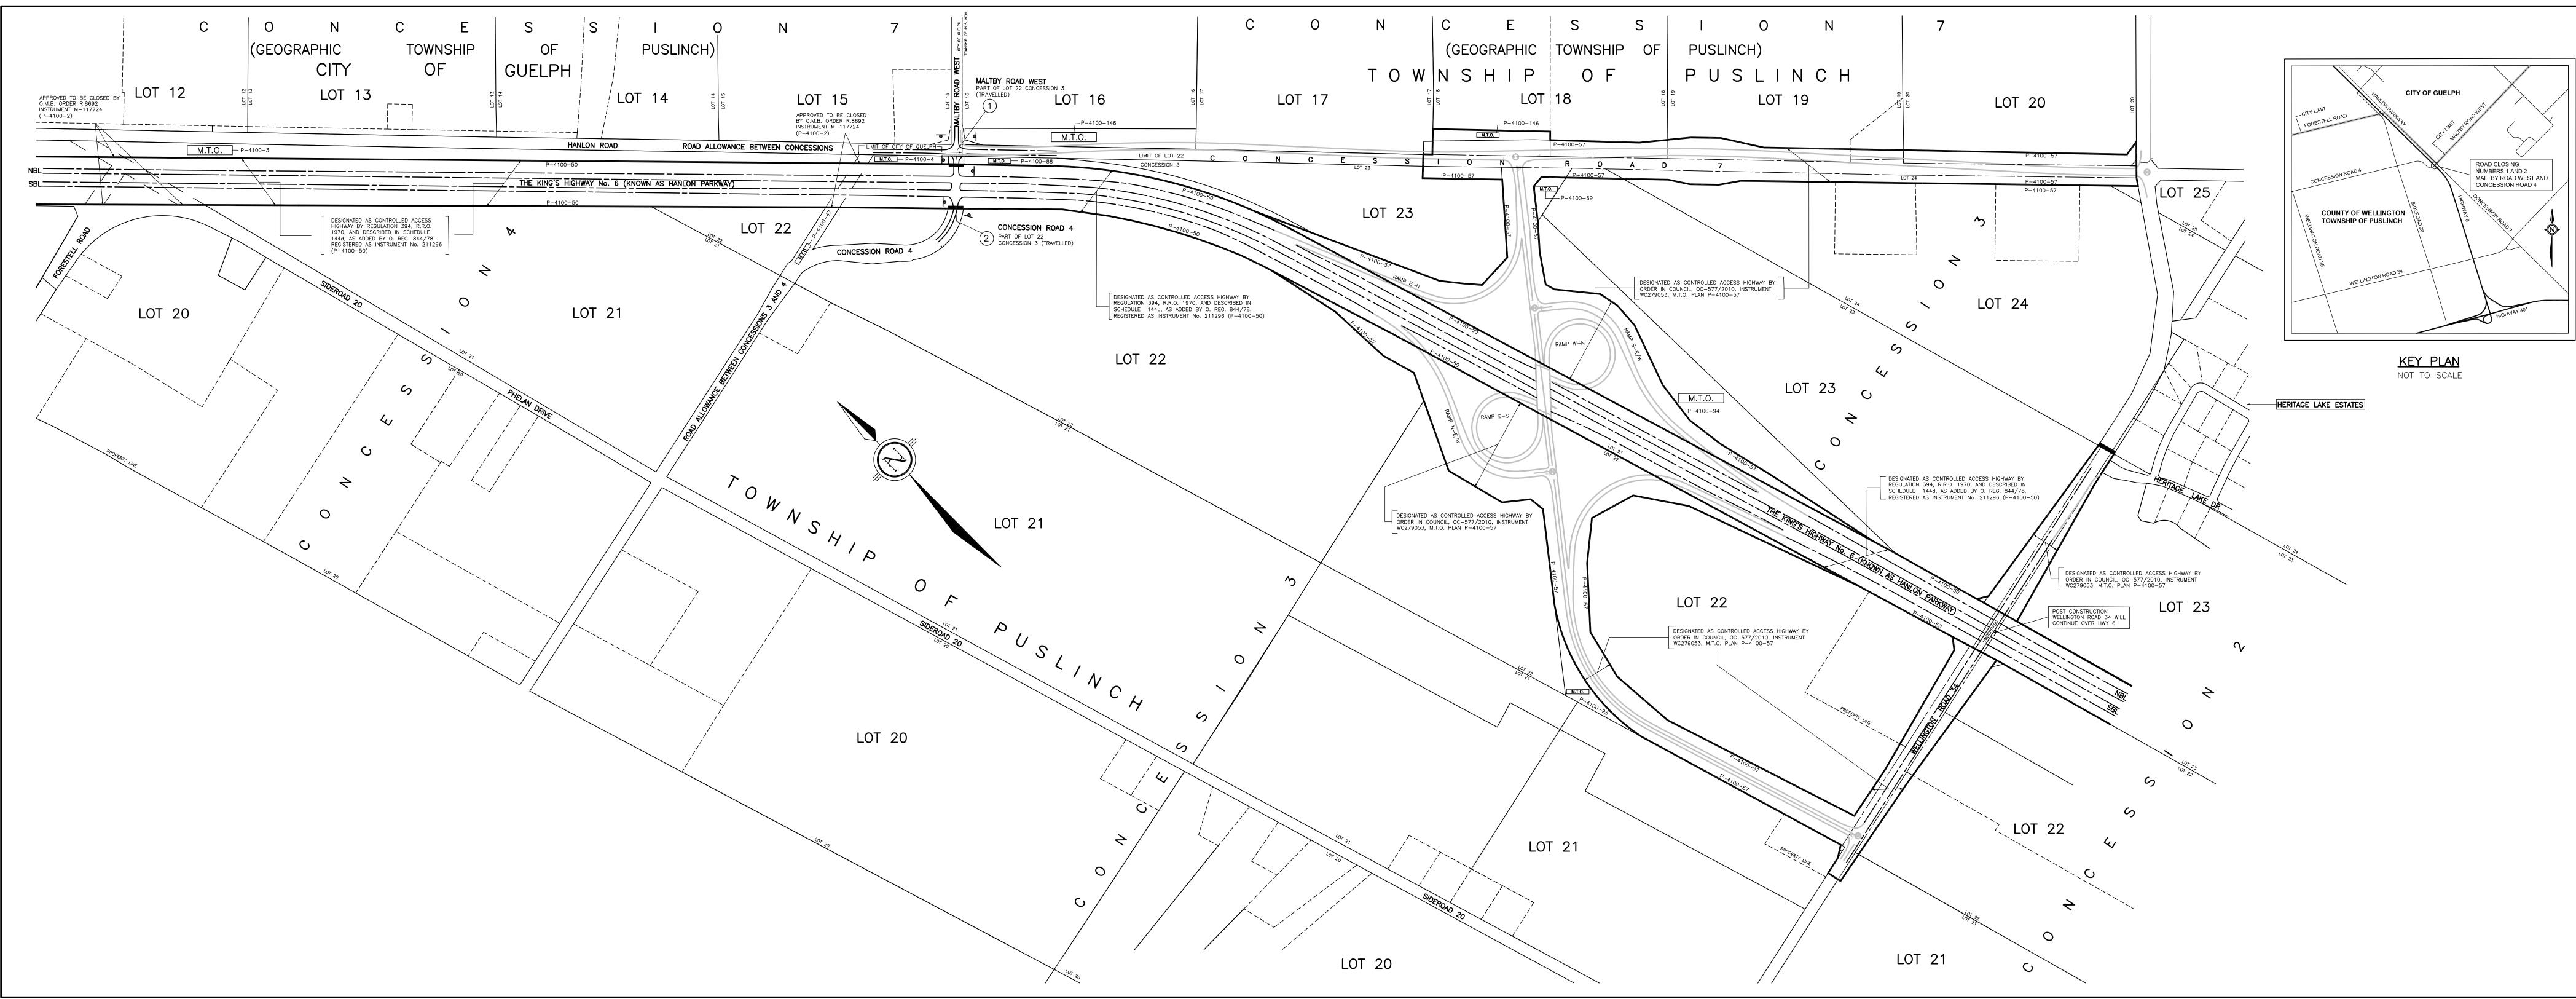

| ONTARIO LAND TRIBUNAL<br>FILE NUMBER<br>OLT –<br>METRIC<br>DISTANCES SHOWN ON THIS PLAN ARE IN<br>METRES AND CAN BE CONVERTED TO FEET<br>BY DIVIDING BY 0.3048 |                                                                                                                                                                                                                                                                                                                                                                                                                                  | I HEREBY CERTIFY<br>WITH THE RECORI<br>THE MINISTRY OF                                                                                                                                                                                                                                                                                                                 | RECORD SERVICES CERTIFICATE<br>I HEREBY CERTIFY THAT THIS PLAN HAS BEEN FILED<br>WITH THE RECORD SERVICES UNIT, WEST REGION OF<br>THE MINISTRY OF TRANSPORTATION AT LONDON<br>ON THE <u>25</u> DAY <u>July</u> , <u>2024</u><br>RECORD SERVICES UNIT                                             |  |
|----------------------------------------------------------------------------------------------------------------------------------------------------------------|----------------------------------------------------------------------------------------------------------------------------------------------------------------------------------------------------------------------------------------------------------------------------------------------------------------------------------------------------------------------------------------------------------------------------------|------------------------------------------------------------------------------------------------------------------------------------------------------------------------------------------------------------------------------------------------------------------------------------------------------------------------------------------------------------------------|--------------------------------------------------------------------------------------------------------------------------------------------------------------------------------------------------------------------------------------------------------------------------------------------------|--|
|                                                                                                                                                                |                                                                                                                                                                                                                                                                                                                                                                                                                                  |                                                                                                                                                                                                                                                                                                                                                                        |                                                                                                                                                                                                                                                                                                  |  |
|                                                                                                                                                                | ORDER DATED                                                                                                                                                                                                                                                                                                                                                                                                                      | , AP                                                                                                                                                                                                                                                                                                                                                                   | PROVES THE CLOSING OF ROADS                                                                                                                                                                                                                                                                      |  |
|                                                                                                                                                                |                                                                                                                                                                                                                                                                                                                                                                                                                                  | SCHEDULE                                                                                                                                                                                                                                                                                                                                                               |                                                                                                                                                                                                                                                                                                  |  |
| ROAD                                                                                                                                                           | NAME                                                                                                                                                                                                                                                                                                                                                                                                                             | LEGAL DESCRIPTION                                                                                                                                                                                                                                                                                                                                                      | LOCATION                                                                                                                                                                                                                                                                                         |  |
| 1                                                                                                                                                              | MALTBY ROAD WEST                                                                                                                                                                                                                                                                                                                                                                                                                 | PART OF LOT 22<br>CONCESSION 3                                                                                                                                                                                                                                                                                                                                         | TOWNSHIP OF PUSLINCH                                                                                                                                                                                                                                                                             |  |
| 2                                                                                                                                                              | CONCESSION ROAD 4                                                                                                                                                                                                                                                                                                                                                                                                                | PART OF LOT 22<br>CONCESSION 3                                                                                                                                                                                                                                                                                                                                         | TOWNSHIP OF PUSLINCH                                                                                                                                                                                                                                                                             |  |
|                                                                                                                                                                |                                                                                                                                                                                                                                                                                                                                                                                                                                  | SCALE 1.4000                                                                                                                                                                                                                                                                                                                                                           |                                                                                                                                                                                                                                                                                                  |  |
|                                                                                                                                                                | 50m C                                                                                                                                                                                                                                                                                                                                                                                                                            | SCALE 1:4000                                                                                                                                                                                                                                                                                                                                                           | 200m                                                                                                                                                                                                                                                                                             |  |
|                                                                                                                                                                | July 25, 2024_                                                                                                                                                                                                                                                                                                                                                                                                                   |                                                                                                                                                                                                                                                                                                                                                                        | 200m                                                                                                                                                                                                                                                                                             |  |
|                                                                                                                                                                |                                                                                                                                                                                                                                                                                                                                                                                                                                  | <u>    50    100    150                   </u>                                                                                                                                                                                                                                                                                                                         | 200m<br>MARTIN BAYA<br>NO LAND SURVEYOR                                                                                                                                                                                                                                                          |  |
|                                                                                                                                                                | July 25, 2024   DATE   ND:   INDICATES THOSE PORT   CONTROLLED-ACCESS   CLOSE PURSUANT TO   INDICATES LANDS OWNI   AS A CONTROLLED-ACCESS   INDICATES LANDS OWNI   AS A CONTROLLED-ACCESS   INDICATES UNOPENED   OUTLINES THE BOUNDA   HIGHWAY BY THE LIEUT                                                                                                                                                                      | TIONS OF ROAD INTERSECTING<br>HIGHWAY WHICH THE MINISTER<br>THE PUBLIC TRANSPORTATION<br>ED BY THE MINISTRY OF TRAN<br>CESS HIGHWAY.<br>S.<br>ROADS OR ROADS NOT TRAVE<br>ARIES OF A HIGHWAY DESIGNA                                                                                                                                                                   | ARTIN BAYA<br>MARTIN BAYA<br>NO LAND SURVEYOR<br>OR RUNNING INTO A<br>OF TRANSPORTATION WISHES TO<br>AND HIGHWAY IMPROVEMENT ACT.<br>NSPORTATION AND NOT DESIGNATED<br>CLLED.<br>TED AS A CONTROLLED-ACCESS<br>, PURSUANT TO THE PROVISIONS O                                                    |  |
|                                                                                                                                                                | July 25, 2024<br>DATE<br>DATE<br>ND:<br>INDICATES THOSE PORT<br>CONTROLLED-ACCESS<br>CLOSE PURSUANT TO<br>INDICATES LANDS OWNI<br>AS A CONTROLLED-AC<br>INDICATES OPEN ROADS<br>INDICATES OPEN ROADS<br>INDICATES UNOPENED<br>OUTLINES THE BOUNDA<br>HIGHWAY BY THE LIEUT<br>THE PUBLIC TRANSPOR                                                                                                                                 | TIONS OF ROAD INTERSECTING<br>HIGHWAY WHICH THE MINISTEI<br>THE PUBLIC TRANSPORTATION<br>ED BY THE MINISTRY OF TRANS<br>CESS HIGHWAY.<br>S.<br>ROADS OR ROADS NOT TRAVE<br>ARIES OF A HIGHWAY DESIGNAT<br>TENANT GOVENOR IN COUNCIL<br>RTATION AND HIGHWAY IMPROV<br>TE LOCATION OF PROPERTY LI                                                                        | ARTIN BAYA<br>MARTIN BAYA<br>NO LAND SURVEYOR<br>OR RUNNING INTO A<br>R OF TRANSPORTATION WISHES TO<br>AND HIGHWAY IMPROVEMENT ACT.<br>NSPORTATION AND NOT DESIGNATED<br>CLLED.<br>TED AS A CONTROLLED-ACCESS<br>, PURSUANT TO THE PROVISIONS O<br>YEMENT ACT.                                   |  |
|                                                                                                                                                                | July 25, 2024   DATE   ND:   INDICATES THOSE PORT<br>CONTROLLED-ACCESS<br>CLOSE PURSUANT TO   INDICATES LANDS OWNI<br>AS A CONTROLLED-ACCESS   INDICATES LANDS OWNI<br>AS A CONTROLLED-ACCESS   INDICATES LANDS OWNI<br>AS A CONTROLLED-ACCESS   INDICATES UNOPENED   OUTLINES THE BOUNDA<br>HIGHWAY BY THE LIEUT<br>THE PUBLIC TRANSPOR   INDICATES APPROXIMAT<br>LIMIT.                                                        | TIONS OF ROAD INTERSECTING<br>HIGHWAY WHICH THE MINISTEN<br>THE PUBLIC TRANSPORTATION<br>ED BY THE MINISTRY OF TRANS<br>CESS HIGHWAY.<br>S.<br>ROADS OR ROADS NOT TRAVE<br>ARIES OF A HIGHWAY DESIGNAT<br>TENANT GOVENOR IN COUNCIL<br>RTATION AND HIGHWAY IMPROV<br>TE LOCATION OF PROPERTY LI                                                                        | ARTIN BAYA<br>MARTIN BAYA<br>NO LAND SURVEYOR<br>OR RUNNING INTO A<br>R OF TRANSPORTATION WISHES TO<br>AND HIGHWAY IMPROVEMENT ACT.<br>NSPORTATION AND NOT DESIGNATED<br>CLLED.<br>TED AS A CONTROLLED-ACCESS<br>, PURSUANT TO THE PROVISIONS O<br>YEMENT ACT.                                   |  |
|                                                                                                                                                                | July 25, 2024   DATE   ND:   INDICATES THOSE PORT   CONTROLLED-ACCESS   CLOSE PURSUANT TO   INDICATES LANDS OWNI   AS A CONTROLLED-ACCESS   INDICATES LANDS OWNI   AS A CONTROLLED-AC   INDICATES UNOPENED   OUTLINES THE BOUNDA   HIGHWAY BY THE LIEUT   THE PUBLIC TRANSPOR   INDICATES APPROXIMAT   LIMIT.   EDGE OF PAVEMENT OF                                                                                              | TIONS OF ROAD INTERSECTING<br>HIGHWAY WHICH THE MINISTEN<br>THE PUBLIC TRANSPORTATION<br>ED BY THE MINISTRY OF TRANS<br>CESS HIGHWAY.<br>S.<br>ROADS OR ROADS NOT TRAVE<br>ARIES OF A HIGHWAY DESIGNAT<br>TENANT GOVENOR IN COUNCIL<br>RTATION AND HIGHWAY IMPROV<br>TE LOCATION OF PROPERTY LI                                                                        | ARTIN BAYA<br>MARTIN BAYA<br>NO LAND SURVEYOR<br>OR RUNNING INTO A<br>R OF TRANSPORTATION WISHES TO<br>AND HIGHWAY IMPROVEMENT ACT.<br>NSPORTATION AND NOT DESIGNATED<br>CLLED.<br>TED AS A CONTROLLED-ACCESS<br>, PURSUANT TO THE PROVISIONS O<br>YEMENT ACT.                                   |  |
|                                                                                                                                                                | July 25, 2024   DATE   ND:   INDICATES THOSE PORT<br>CONTROLLED-ACCESS<br>CLOSE PURSUANT TO   INDICATES LANDS OWNI<br>AS A CONTROLLED-ACCESS   INDICATES LANDS OWNI<br>AS A CONTROLLED-ACCESS   INDICATES UNOPENED   INDICATES UNOPENED   OUTLINES THE BOUNDA<br>HIGHWAY BY THE LIEUT<br>THE PUBLIC TRANSPOR   INDICATES APPROXIMAT<br>LIMIT.   EDGE OF PAVEMENT OF   PROPOSED INTERCHANCE   ROAD CLOSING SIGN                   | TIONS OF ROAD INTERSECTING<br>HIGHWAY WHICH THE MINISTEN<br>THE PUBLIC TRANSPORTATION<br>ED BY THE MINISTRY OF TRANSCESS HIGHWAY.<br>S.<br>ROADS OR ROADS NOT TRAVE<br>ARIES OF A HIGHWAY DESIGNATENANT GOVENOR IN COUNCIL<br>RTATION AND HIGHWAY IMPROV<br>TE LOCATION OF PROPERTY LI<br>IF TRAVELLED ROAD.<br>GE<br>IRY OF TRANSPORTATION                            | ARTIN BAYA<br>MARTIN BAYA<br>NO LAND SURVEYOR<br>OR RUNNING INTO A<br>R OF TRANSPORTATION WISHES TO<br>AND HIGHWAY IMPROVEMENT ACT.<br>NSPORTATION AND NOT DESIGNATED<br>ALLED.<br>TED AS A CONTROLLED-ACCESS<br>, PURSUANT TO THE PROVISIONS O<br>MEMENT ACT.<br>NES ADJACENT TO THE DESIGNATED |  |
|                                                                                                                                                                | July 25, 2024   DATE   ND:   INDICATES THOSE PORT<br>CONTROLLED-ACCESS<br>CLOSE PURSUANT TO   INDICATES LANDS OWNI<br>AS A CONTROLLED-ACCESS   INDICATES LANDS OWNI<br>AS A CONTROLLED-ACCESS   INDICATES UNOPENED   INDICATES UNOPENED   OUTLINES THE BOUNDA<br>HIGHWAY BY THE LIEUT<br>THE PUBLIC TRANSPOR   INDICATES APPROXIMAT<br>LIMIT.   EDGE OF PAVEMENT OF   PROPOSED INTERCHANG   MINIST   ED IN THE LAND REGISTRY OFF | TIONS OF ROAD INTERSECTING<br>HIGHWAY WHICH THE MINISTEN<br>THE PUBLIC TRANSPORTATION<br>ED BY THE MINISTRY OF TRANSCESS HIGHWAY.<br>S.<br>ROADS OR ROADS NOT TRAVE<br>ARIES OF A HIGHWAY DESIGNA<br>TENANT GOVENOR IN COUNCIL<br>RTATION AND HIGHWAY IMPROV<br>TE LOCATION OF PROPERTY LI<br>IF TRAVELLED ROAD.<br>GE<br><u>TRY OF TRANSPORTATION</u><br>MTO USE ONLY | ARTIN BAYA<br>MARTIN BAYA<br>NO LAND SURVEYOR<br>OR RUNNING INTO A<br>R OF TRANSPORTATION WISHES TO<br>AND HIGHWAY IMPROVEMENT ACT.<br>NSPORTATION AND NOT DESIGNATED<br>ALLED.<br>TED AS A CONTROLLED-ACCESS<br>, PURSUANT TO THE PROVISIONS O<br>EMENT ACT.<br>NES ADJACENT TO THE DESIGNATED  |  |